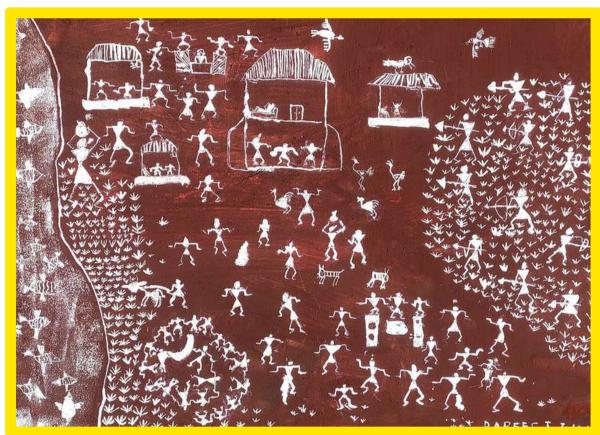

UNTITLED **12 X 12 INCHES** 

**BOAT IN THE SUNSET 10.2 X 13.4 INCHES** 

**DEVI DURGA WITH GANESHA 10.2 X 11.4 INCHES** 

THE LILY 9.8 X 8.3 INCHES

**CHANDRAYAN 12 X 8.5 INCHES** 

**JAGTAP OVI RAJENDRA** BHOR, MAHARASHTRA (INDIA)