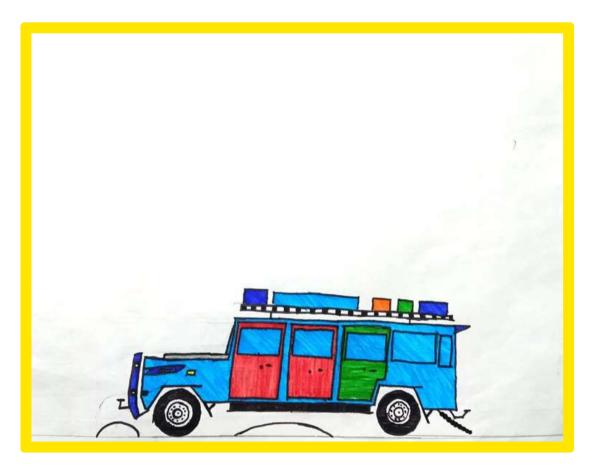

**NATURAL** 8.3 X 11.7 INCHES

UNTITLED 10 X 8 INCHES

**LEGENDER 10.13 X 13.1 INCHES** 

**NAITIK A SUTHAR** BARODA, GUJARAT (INDIA)

**TUFANI 10.13 X 13.1 INCHES** 

**MY VISION** 10.13 X 13.1 INCHES

**CHILLING ROAD 20 X 28 INCHES** 