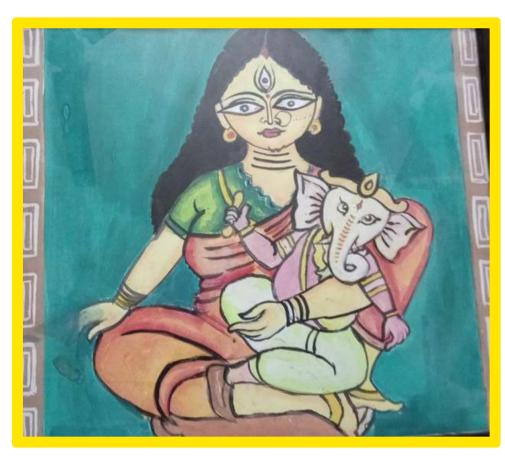

UNTITLED **12 X 12 INCHES** 

**BOAT IN THE SUNSET 10.2 X 13.4 INCHES** 

**DEVI DURGA WITH GANESHA 10.2 X 11.4 INCHES** 

THE LILY 9.8 X 8.3 INCHES

**CHANDRAYAN 12 X 8.5 INCHES** 

**JAGTAP OVI RAJENDRA** BHOR, MAHARASHTRA (INDIA)