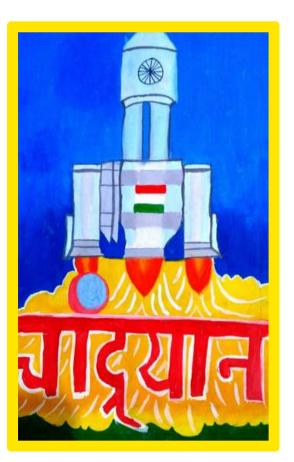

UNTITLED **12 X 12 INCHES** 

**BOAT IN THE SUNSET 10.2 X 13.4 INCHES** 

**DEVI DURGA WITH GANESHA 10.2 X 11.4 INCHES** 

THE LILY 9.8 X 8.3 INCHES

**CHANDRAYAN 12 X 8.5 INCHES** 

**JAGTAP OVI RAJENDRA** BHOR, MAHARASHTRA (INDIA)