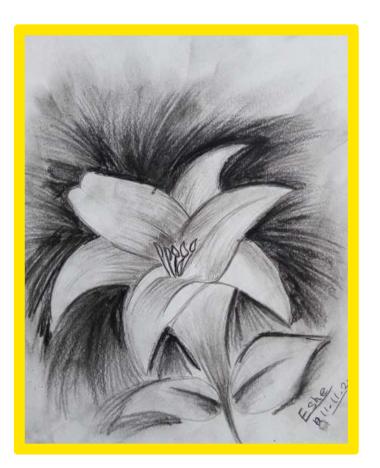

UNTITLED **12 X 12 INCHES** 

**BOAT IN THE SUNSET 10.2 X 13.4 INCHES** 

**DEVI DURGA WITH GANESHA 10.2 X 11.4 INCHES** 

THE LILY 9.8 X 8.3 INCHES

**CHANDRAYAN 12 X 8.5 INCHES** 

**JAGTAP OVI RAJENDRA** BHOR, MAHARASHTRA (INDIA)