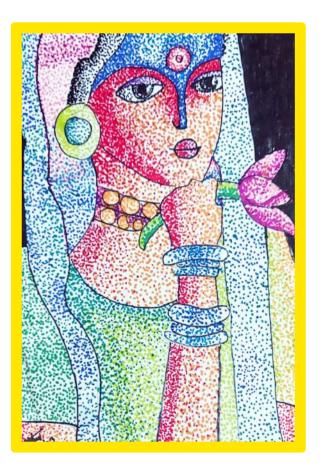

UNTITLED 10 X 6 INCHES

YASHVI PRAJAPATI SURAT, GUJARAT (INDIA)

THE ABSTRACT MANDALA **28 X 20 INCHES** 

THE ABSTRACT GANESHA **28 X 20 INCHES** 

YASHVI PRAJAPATI SURAT, GUJARAT (INDIA)

THE AWAITING WOMAN **28 X 20 INCHES** 