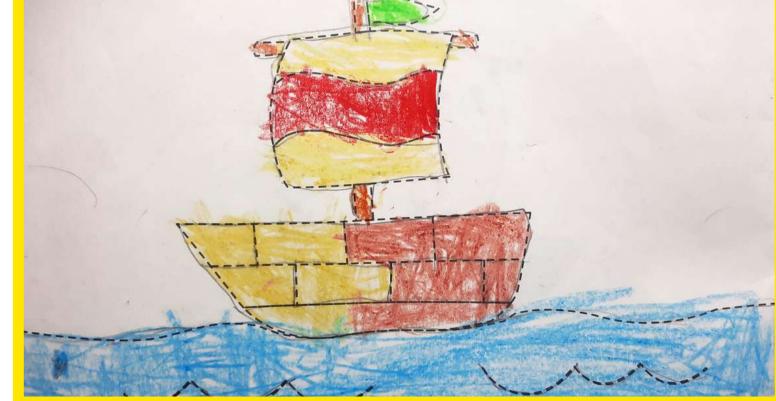

UNTITLED **12 X 12 INCHES** 

**BOAT IN THE SUNSET 10.2 X 13.4 INCHES** 

**DEVI DURGA WITH GANESHA 10.2 X 11.4 INCHES** 

THE LILY 9.8 X 8.3 INCHES

**CHANDRAYAN 12 X 8.5 INCHES** 

**JAGTAP OVI RAJENDRA** BHOR, MAHARASHTRA (INDIA)