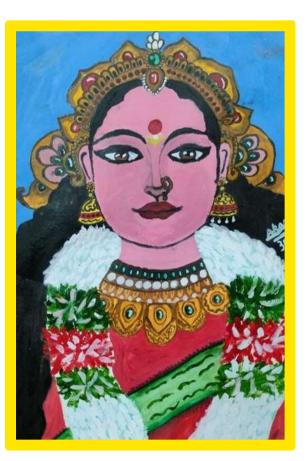

UNTITLED **12 X 12 INCHES** 

**BOAT IN THE SUNSET 10.2 X 13.4 INCHES** 

**DEVI DURGA WITH GANESHA 10.2 X 11.4 INCHES** 

THE LILY 9.8 X 8.3 INCHES

**CHANDRAYAN 12 X 8.5 INCHES** 

**JAGTAP OVI RAJENDRA** BHOR, MAHARASHTRA (INDIA)